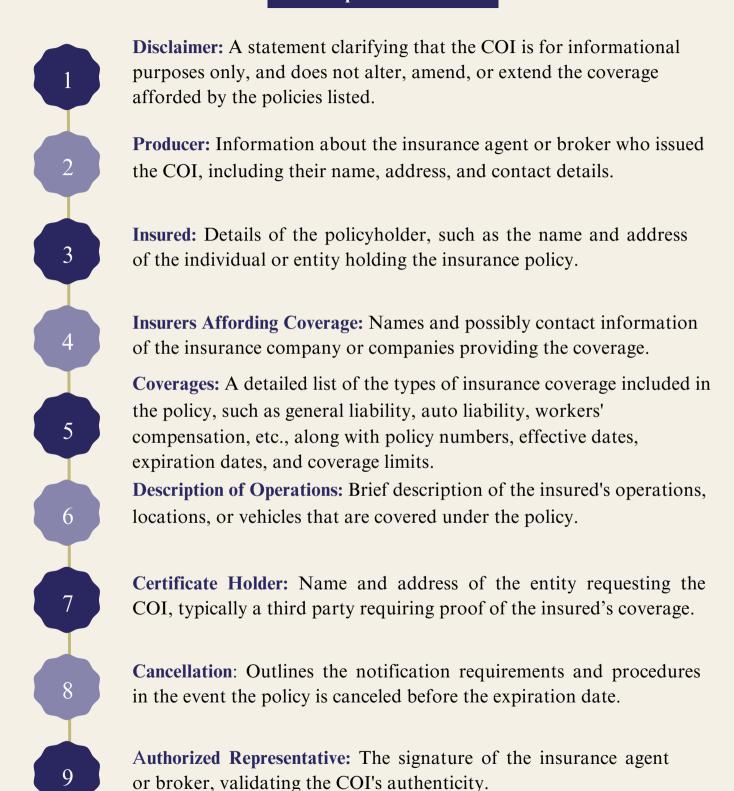

## **Certificates of Insurance (COIS)**

## A Comprehensive Guide

3

## CERTIFICATE OF LIABILITY INSURANCE

DATE (MM/DD/YYYY)
MUST BE CURRENT

THIS CERTIFICATE IS ISSUED AS A MATTER OF INFORMATION ONLY AND CONFERS NO RIGHTS UPON THE CERTIFICATE HOLDER. THIS CERTIFICATE DOES NOT AFFIRMATIVELY OR NEGATIVELY AMEND, EXTEND OR ALTER THE COVERAGE AFFORDED BY THE POLICIES BELOW. THIS CERTIFICATE OF INSURANCE DOES NOT CONSTITUTE A CONTRACT BETWEEN THE ISSUING INSURER(S), AUTHORIZED REPRESENTATIVE OR PRODUCER, AND THE CERTIFICATE HOLDER.

IMPORTANT: If the certificate holder is an ADDITIONAL INSURED, the policy(les) must be endorsed. If SUBROGATION IS WAIVED, subject to the terms and conditions of the policy, certain policies may require an endorsement. A statement on this certificate does not confer rights to the certificate holder in lieu of such endorsement(s).

CONTACT Agent Name RODUCER Agent Phone Number PHONE Agent Phone Numb (A/C, No, Ext): Agent Email Address ADDRESS: FAX Not: Agent Fax Number Subcontractor's Insurance Agency **Address** City, State, Zip INSURER(S) AFFORDING COVERAGE NAIC# Ins. Carrier 1 12354 INSURER A : INSURED INSURER B : Ins. Carrier 2 14785 INSURER C: Ins. Carrier 3 Subcontractor's Business Name 98756 Address INSURER D : City, State, Zip INSURER E :

COVERAGES CERTIFICATE NUMBER: REVISION NUMBER:

THIS IS TO CERTIFY THAT THE POLICIES OF INSURANCE LISTED BELOW HAVE BEEN ISSUED TO THE INSURED NAMED ABOVE FOR THE POLICY PERIOD INDICATED. NOTWITHSTANDING ANY REQUIREMENT, TERM OR CONDITION OF ANY CONTRACT OR OTHER DOCUMENT WITH RESPECT TO WHICH THIS CERTIFICATE MAY BE ISSUED OR MAY PERTAIN, THE INSURANCE AFFORDED BY THE POLICIES DESCRIBED HEREIN IS SUBJECT TO ALL THE TERMS, EXCLUSIONS AND CONDITIONS OF SUCH POLICIES. LIMITS SHOWN MAY HAVE BEEN REDUCED BY PAID CLAIMS.

NSURER F

| INSR<br>LTR | TYPE OF INSURANCE                                                                                                                                                               |   | SUBR | POLICY NUMBER | POLICY EFF<br>(MM/DD/YYYY) | POLICY EXP<br>(MM/DD/YYYY) | LIMIT                                                           | s        |                      |
|-------------|---------------------------------------------------------------------------------------------------------------------------------------------------------------------------------|---|------|---------------|----------------------------|----------------------------|-----------------------------------------------------------------|----------|----------------------|
|             | GENERAL LIABILITY  COMMERCIAL GENERAL LIABILITY                                                                                                                                 |   |      |               |                            |                            | EACH OCCURRENCE<br>DAMAGE TO RENTED<br>PREMISES (Ea occurrence) | \$<br>\$ | 1,000,000<br>100,000 |
|             | CLAIMS-MADE X OCCUR                                                                                                                                                             |   | Y    | 12345689      | 01/01/2023                 | 01/01/2024                 | MED EXP (Any one person)                                        | \$       | 5,000                |
| Α           |                                                                                                                                                                                 |   |      |               |                            |                            | PERSONAL & ADV INJURY                                           | \$       | 1,000,000            |
|             |                                                                                                                                                                                 |   |      |               |                            |                            | GENERAL AGGREGATE                                               | \$       | 2,000,000            |
|             | GEN'L AGGREGATE LIMIT APPLIES PER:                                                                                                                                              |   |      |               |                            |                            | PRODUCTS - COMP/OP AGG                                          | \$       | 2,000,000            |
|             | X POLICY PRO-<br>JECT LOC                                                                                                                                                       |   |      |               | -                          |                            | 77                                                              | \$       |                      |
|             | AUTOMOBILE LIABILITY                                                                                                                                                            |   | Y    | 3987746251    | 01/05/2023                 | 01/05/2024                 | COMBINED SINGLE LIMIT<br>(Ea accident)                          | \$       | 1,000,000            |
|             | ANY AUTO                                                                                                                                                                        |   |      |               |                            |                            | BODILY INJURY (Per person)                                      | \$       |                      |
| В           | ALL OWNED X SCHEDULED Y                                                                                                                                                         | Υ |      |               |                            |                            | BODILY INJURY (Per accident)                                    | \$       |                      |
|             | X HIRED AUTOS X NON-OWNED                                                                                                                                                       |   |      |               |                            |                            | PROPERTY DAMAGE<br>(Per accident)                               | \$       |                      |
|             |                                                                                                                                                                                 |   |      |               |                            |                            |                                                                 | \$       |                      |
| П           | UMBRELLA LIAB OCCUR                                                                                                                                                             |   |      |               |                            |                            | EACH OCCURRENCE                                                 | \$       |                      |
|             | EXCESS LIAB CLAIMS-MADE                                                                                                                                                         |   |      |               |                            |                            | AGGREGATE                                                       | \$       |                      |
|             | DED RETENTION \$                                                                                                                                                                |   |      |               |                            |                            |                                                                 | \$       |                      |
|             | WORKERS COMPENSATION AND EMPLOYERS' LIABILITY ANY PROPRIETOR/PARTNER/EXECUTIVE OFFICERMEMBER EXCLUDED? (Mandatory in NH) If yes, describe under DESCRIPTION OF OPERATIONS below |   |      | 125647        | 2/14/2023                  | 2/14/2024                  | X WC STATU-<br>TORY LIMITS OTH-<br>ER                           |          |                      |
| _           |                                                                                                                                                                                 |   | v    |               |                            |                            | E.L. EACH ACCIDENT                                              | \$       | 1,000,000            |
| C           |                                                                                                                                                                                 |   |      |               |                            |                            | E.L. DISEASE - EA EMPLOYEE                                      | \$       | 1,000,000            |
|             |                                                                                                                                                                                 |   |      |               |                            |                            | E.L. DISEASE - POLICY LIMIT                                     | s        | 1,000,000            |
|             |                                                                                                                                                                                 |   |      |               |                            |                            |                                                                 |          |                      |

DESCRIPTION OF OPERATIONS / LOCATIONS / VEHICLES (Attach ACORD 101, Additional Remarks Schedule, if more space is required)

The certificate holder is an Additional Insured on the Auto and General Liability Policies, as required by written contract. A Waiver of Subrogation in favor of the certificate holder is on the Auto, General Liability and Worker's Compensation Policies, as required by written contract. The policies indicated on this Certificate of Insurance contain important Terms, Conditions and Exclusions. A complete copy of the policy is available upon your written request, subject to the approval of the Named Insured. This certificate of insurance neither affirmatively nor negatively alters, amends, or extends the coverage afforded by the policies on this certificate. \*Must state if the owner is included or excluded from Workers' Compensation Coverage\* (Y/N in WC box)

**CERTIFICATE HOLDER** 

CANCELLATION

Your Business Name Address City, State, Zip SHOULD ANY OF THE ABOVE DESCRIBED POLICIES BE CANCELLED BEFORE THE EXPIRATION DATE THEREOF, NOTICE WILL BE DELIVERED IN ACCORDANCE WITH THE POLICY PROVISIONS.

AUTHORIZED REPRESENTATIVE

Must Be Signed By Licensed Producer

9

ACORD 25 (2010/05)

© 1988-2010 ACORD CORPORATION. All rights reserved.

The ACORD name and logo are registered marks of ACORD

7

8